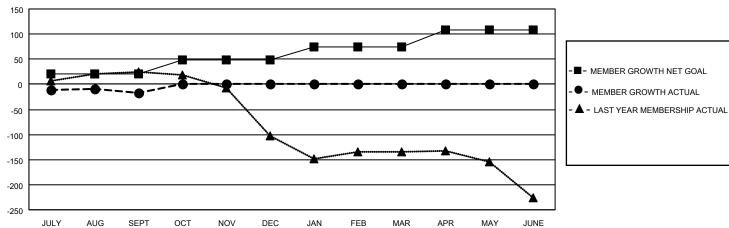

## GAT MONTHLY MEMBERSHIP PROGRESS REPORT

Results as of: 9/30/2020

**LOCATION: MISSISSIPPI** 

Multiple District 30

| Clubs         |               |             |               | Members               |                        |                         |                                                    |  |
|---------------|---------------|-------------|---------------|-----------------------|------------------------|-------------------------|----------------------------------------------------|--|
|               | RESULTS FOR   | R 2020-2021 |               | RESULTS FOR 2020-2021 |                        |                         |                                                    |  |
| QUARTER       | NEW CLUB GOAL | NEW CLUBS   | DROPPED CLUBS | QUARTER MEME          | BER GROWTH NET<br>GOAL | MEMBER GROWTH<br>ACTUAL | DROPPED<br>MEMBERS ACTUAL<br>(including transfers) |  |
| JULY/AUG/SEPT | 1             | 0           | 4             | JULY/AUG/SEPT         | 20                     | 33                      | 46                                                 |  |
| OCT/NOV/DEC   | 2             | 0           | 0             | OCT/NOV/DEC           | 29                     | 0                       | 0                                                  |  |
| JAN/FEB/MAR   | 1             | 0           | 0             | JAN/FEB/MAR           | 25                     | 0                       | 0                                                  |  |
| APR/MAY/JUNE  | 2             | 0           | 0             | APR/MAY/JUNE          | 34                     | 0                       | 0                                                  |  |

## GOALS AND ACTUAL MEMBERS CUMULATIVE

| DROPPED CLUBS: 4          |    | 16 CLUBS OF 96 ADDED 1 OR MORE<br>NEW MEMBERS | GENDER DISTRIBUTION  MALE 1,355 (73.48%) |              |     |
|---------------------------|----|-----------------------------------------------|------------------------------------------|--------------|-----|
| DROPPED MEMBERS           |    |                                               | FEMALE                                   | 489 (26.52%) |     |
| DECEASED                  | 6  | CLICK HERE FOR CUMULATIVE                     | TOTAL FAMILY UNIT MEMBERS                |              | 235 |
| CLUB CANCELLED 2 OTHER 38 |    | MEMBERSHIP DATA                               | FAMILY MEMBERS PAYING HALF               |              | 118 |
| TOTAL                     | 46 |                                               | DUES                                     |              |     |