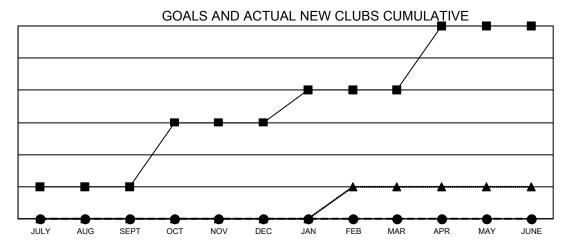

- CURRENT YEAR GOALS FOR NEW CLUBS

- CURRENT YEAR ACTUAL NEW CLUBS

- ▲ - LAST YEAR ACTUAL NEW CLUBS

## GAT MONTHLY MEMBERSHIP PROGRESS REPORT

Results as of: 9/30/2020

**LOCATION: MISSISSIPPI** 

Multiple District 30

| Clubs         |               |             |               | Members               |                        |                         |                                                    |  |
|---------------|---------------|-------------|---------------|-----------------------|------------------------|-------------------------|----------------------------------------------------|--|
|               | RESULTS FOR   | R 2020-2021 |               | RESULTS FOR 2020-2021 |                        |                         |                                                    |  |
| QUARTER       | NEW CLUB GOAL | NEW CLUBS   | DROPPED CLUBS | QUARTER MEME          | BER GROWTH NET<br>GOAL | MEMBER GROWTH<br>ACTUAL | DROPPED<br>MEMBERS ACTUAL<br>(including transfers) |  |
| JULY/AUG/SEPT | 1             | 0           | 4             | JULY/AUG/SEPT         | 20                     | 33                      | 46                                                 |  |
| OCT/NOV/DEC   | 2             | 0           | 0             | OCT/NOV/DEC           | 29                     | 0                       | 0                                                  |  |
| JAN/FEB/MAR   | 1             | 0           | 0             | JAN/FEB/MAR           | 25                     | 0                       | 0                                                  |  |
| APR/MAY/JUNE  | 2             | 0           | 0             | APR/MAY/JUNE          | 34                     | 0                       | 0                                                  |  |